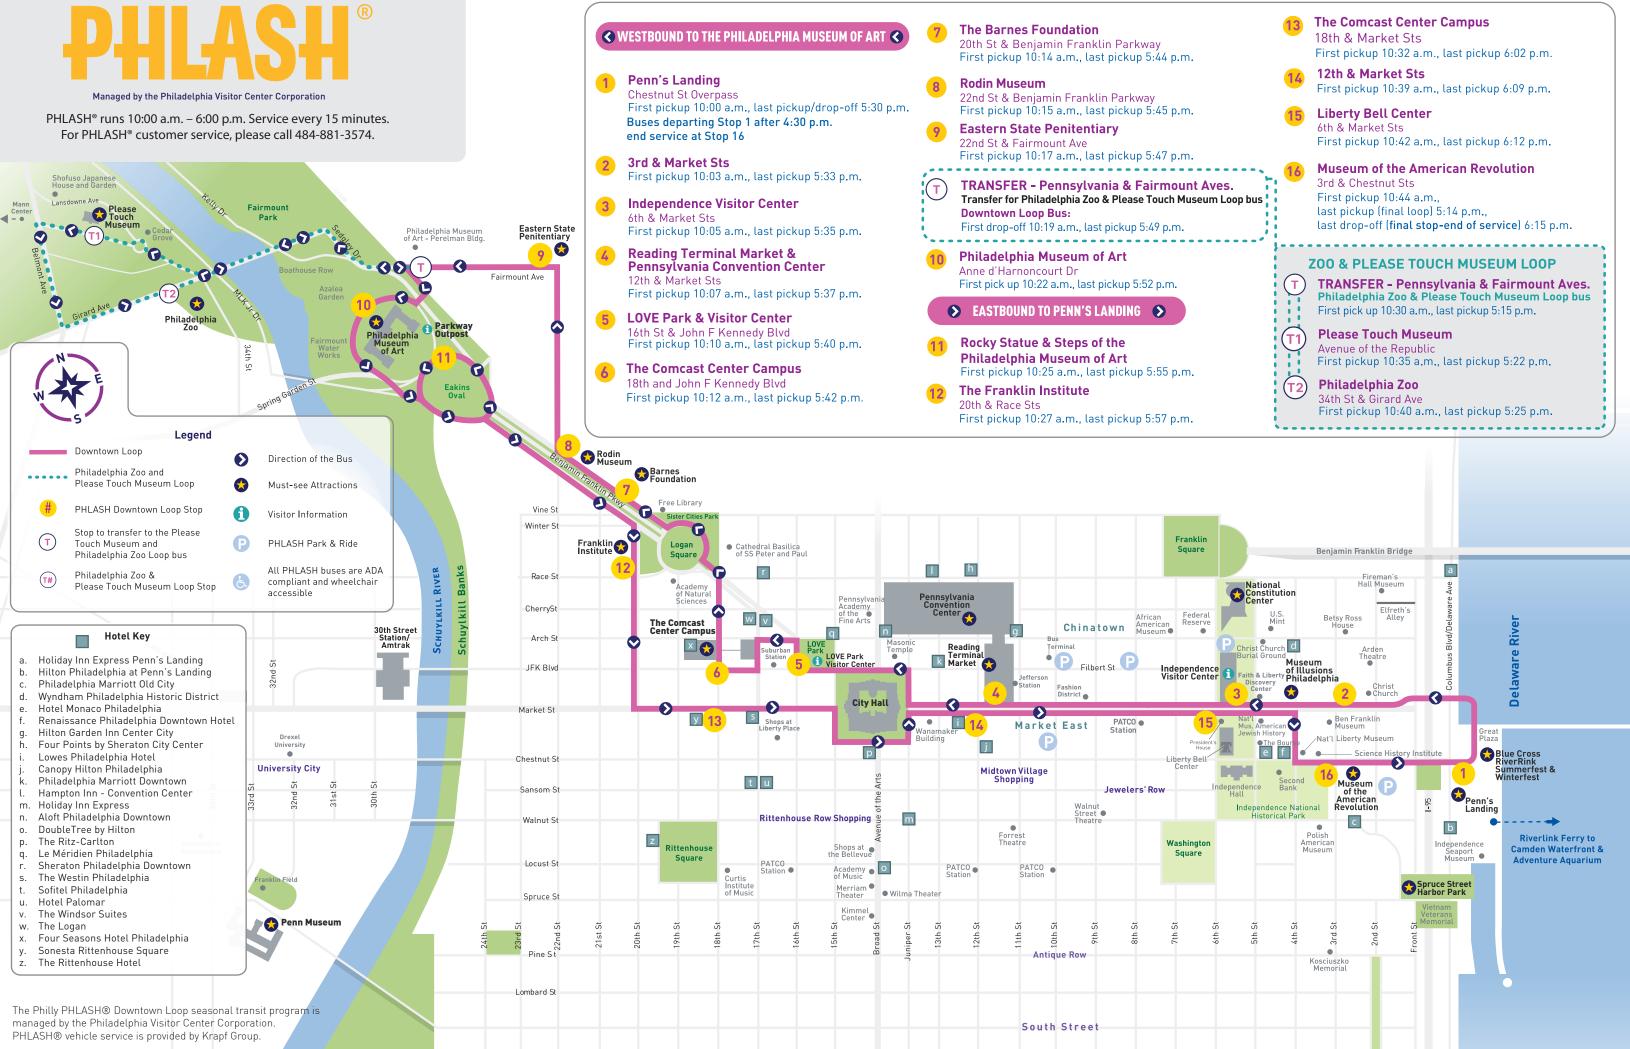

|                          | 13<br>14            | The Comcast Center Campus<br>18th & Market Sts<br>First pickup 10:32 a.m., last pickup 6:02 p.m.<br>12th & Market Sts<br>First pickup 10:39 a.m., last pickup 6:09 p.m.                                                                                                                                                                                                            |
|--------------------------|---------------------|------------------------------------------------------------------------------------------------------------------------------------------------------------------------------------------------------------------------------------------------------------------------------------------------------------------------------------------------------------------------------------|
|                          | 15                  | <b>Liberty Bell Center</b><br>6th & Market Sts<br>First pickup 10:42 a.m., last pickup 6:12 p.m.                                                                                                                                                                                                                                                                                   |
| t Aves.<br>seum Loop bus | 16                  | Museum of the American Revolution<br>3rd & Chestnut Sts<br>First pickup 10:44 a.m.,<br>last pickup (final loop) 5:14 p.m.,<br>last drop-off (final stop-end of service) 6:15 p.m.                                                                                                                                                                                                  |
|                          | (T)<br>(T1)<br>(T2) | COO & PLEASE TOUCH MUSEUM LOOP<br>TRANSFER - Pennsylvania & Fairmount Aves.<br>Philadelphia Zoo & Please Touch Museum Loop bus<br>First pick up 10:30 a.m., last pickup 5:15 p.m.<br>Please Touch Museum<br>Avenue of the Republic<br>First pickup 10:35 a.m., last pickup 5:22 p.m.<br>Philadelphia Zoo<br>34th St & Girard Ave<br>First pickup 10:40 a.m., last pickup 5:25 p.m. |