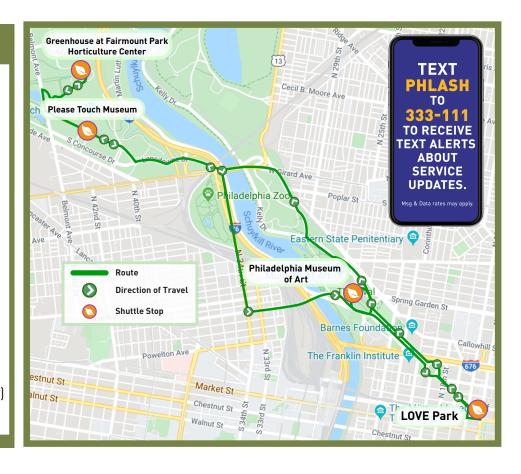

## **GETAWAY AT THE GREENHOUSE**

FREE Shuttle Serviced by PHLASH®

## Special Service Operates Friday - Sunday, Starting Saturday, February 1 - 16

Free shuttle service from LOVE Park to the Fairmount Park Horticulture Center approximately **every hour**.

Friday & Saturday, 10:00 a.m. - 10:00 p.m. Sunday, 10:00 a.m. - 7:00 p.m.

## **Shuttle Stops:**

- LOVE Park
  First pick-up 10:00 a.m.
  Last pick-up 9:00 p.m. (Fri./Sat.)
  Last pick-up 6:00 p.m. (Sun.)
- Philadelphia Museum of Art
  First pick-up 10:05 a.m.
  Last pick-up 9:05 p.m. (Fri./Sat.)
  Last pick-up 6:05 p.m. (Sun.)
- Please Touch Museum
  First pick-up 10:15 a.m.
  Last pick-up 9:15 p.m. (Fri./Sat.)
  Last pick-up 6:15 p.m. (Sun.)
- Greenhouse at Fairmount Park
  Horticulture Center
  First pick-up 10:20 a.m.
  Last pick-up 10:00 p.m. (Fri./Sat.)
  Last pick-up 7:00 p.m. (Sun.)